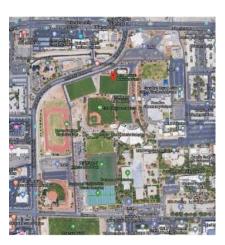

## Directions

## From the I-15 Freeway:

- Exit Flamingo and go East
- Pass University Center Dr.
- Take the first right after University Center Dr. on to the access road
- Make another right after passing the recycle center on the right
- Head straight and the soccer complex will be on the left side

## From the I-215 Las Vegas Beltway:

- Take Airport Connection Tunnel (McCarran Airport/Sunset Rd Exit)
- Merge onto University Center Dr.
- Turn right on to Flamingo Rd.
- Take the first right on to the access road
- Make another right after passing the recycle center on the right
- Head straight and the soccer complex will be on the left side